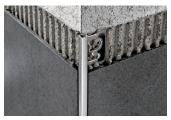

PROJOLLY SQUARE is a square corner bead profile in polished, super polished, satin finish stainless steel AISI 304/1.4301-V2A that can be applied on external corners of coverings. It can be used to close the perimeter of coverings, like a connection profile between step tread and riser of stairs coated with ceramic and natural stone tiles, and also as separation profile for floor and wall coverings. Its particular section, the availability in three different finishes and special pieces such as internal and external corners, end caps and joints make PROJOLLY SQUARE a much sought-after profile that allows a workmanlike application even in environments subject to high mechanical stresses.

## **PROJOLLY SQUARE**

POLISHED, SUPER POLISHED AND SATIN FINISH STAINLESS STEEL AISI 304/1.4301-V2A

POLISHED STAINLESS STEEL AISI 304/1.4301 V2A with protective film bar length 2,7 Im - pack. 40 Pcs - 108 Im - 8/10mm