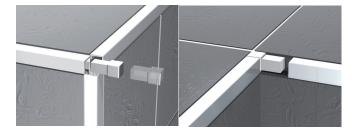

1. Choose "PROJOLIY SQUARE" according to the tile thickness and desired finish 2. Cut "PROJOLIY SQUARE" to the desired length and apply the adhesive on the support where the profile will below 3. Presse 4. Layo the tile farging of the third SQUARE" to the support of the profile S. Fill the joints between the profile and the tiles with grout, in order to avoid water stagnation. Remove Immediately all the remains of grout from the surface of the profile.