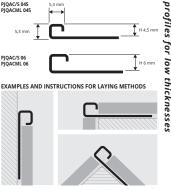

| Article            | Hmm |  |
|--------------------|-----|--|
| PJQAC 045 (108 lm) | 4,5 |  |
| PJQAC 06 (54 lm)   | 6   |  |

SATINED STAINLESS STEEL AISI 304/1.4301-V2A with protective film bar length 2,7 lm - pack. 40 Pcs - 108 lm - 8/10mm

| Article    | Hmm |  |
|------------|-----|--|
| PJQACS 045 | 4,5 |  |
| PJQACS 06  | 6   |  |

SUITABLE FOR USE IN CONTACT WITH FOODSTUFFS.

SUPER POLISHED STAINLESS STEEL AISI 304/1.4301-V2A thermo packed - bar length 2,7 Im - pack. 40 Pcs 108 Im - 87 Nmm Article H mm

1. Choose "PROJOLIY SQUARE" according to the tile thickness and desired finish 2. Cut "PROJOLIY SQUARE" to the desired length and apply the adhesive on the support where the profile will below 3. Presse 4. Layo the tile farging of the third SQUARE" to the support of the profile S. Fill the joints between the profile and the tiles with grout, in order to avoid water stagnation. Remove Immediately all the remains of grout from the surface of the profile.