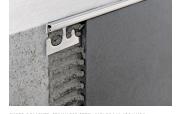

PROJOLLY SQUARE is a square corner bead profile in polished, super polished, satin finish stainless steel AISI 304/1.4301-V2A that can be applied on external corners of coverings. It can be used to close the perimeter of coverings, like a connection profile between step tread and riser of stairs coated with ceramic and natural stone tiles, and also as separation profile for floor and wall coverings. Its particular section, the availability in three different finishes and special pieces such as internal and external corners, end caps and joints make PROJOLLY SQUARE a much sought-after profile that allows a workmanlike application even in environments subject to high mechanical stresses.

## **PROJOLLY SQUARE**

POLISHED, SUPER POLISHED AND SATIN FINISH STAINLESS STEEL AISI 304/1.4301-V2A

POLISHED STAINLESS STEEL AISI 304/1.4301 V2A with protective film bar length 2,7 Im - pack. 40 Pcs - 108 Im - 8/10mm

1. Choose "PROJOLIY SQUARE" according to the tile thickness and desired finish 2. Cut "PROJOLIY SQUARE" to the desired length and apply the adhesive on the support where the profile will below 3. Presse 4. Layo the tile farging of the third SQUARE" to the support of the profile S. Fill the joints between the profile and the tiles with grout, in order to avoid water stagnation. Remove Immediately all the remains of grout from the surface of the profile.